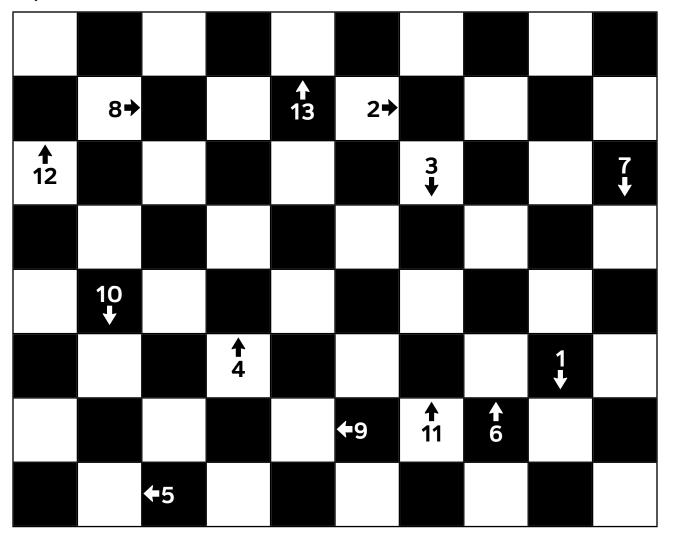

## **Checkered Flag**

Congratulations!! You have completed The Great Race and deduced all of the events that have occurred along the way...or have you? Order the events of the day and place the respectively retrieved passwords into the checkered flag below to learn the race's final reveal. Passwords are entered one letter per grid cell, commencing at the indicated cells. They initially proceed in the indicated directions but may then continue in any orthogonally-connected manner. However, no password touches itself at any other point, not even diagonally. Present the phrase that you obtain at the finish line.